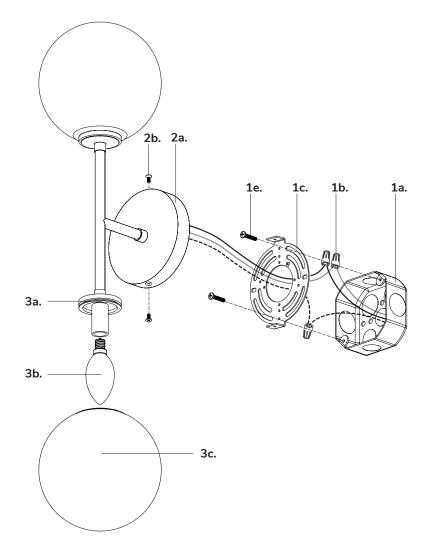

### Step 1

Remove fixture from its original package.

#### Step 2

Separate mounting plate (1c) from canopy (2a) by removing canopy screws (2b).

## Step 3

Attach mounting plate (1c) to electrical junction box (1a) using junction box screws provided (1e) in hardware package.

# Step 4

Make proper electrical connections (black to hot "L", white to neutral "N", ground to "GND") with wire nuts (1b) provided in hardware package

## Step 5

Attach canopy (2a) to mounting plate (1c) with canopy screws (2b).

## Step (

Install the recommended lamp (3b) (not provided) (referred on the socket label for maximum wattage and type) to fixture socket. Secure glass (3c) to fixture (3a) by threading clockwise.

You are now ready to enjoy your fixture.